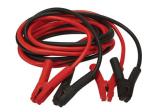

# **Automotive Booster Cable**

#### Construction

Conductor: Flexible stranded copper class 5

Insulation: Thermo-Plastic-Rubber material(TPR), PVC, PPE, etc.

Insulation Color: Black and red.

**Length:** Length can be customized upon requirements.