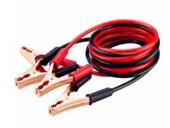

# **Automotive Booster Cable**

#### Construction

Conductor: Flexible stranded copper class 5

Insulation: Thermo-Plastic-Rubber material(TPR), PVC, PPE, etc.

Insulation Color: Black and red.

**Length:** Length can be customized upon requirements.