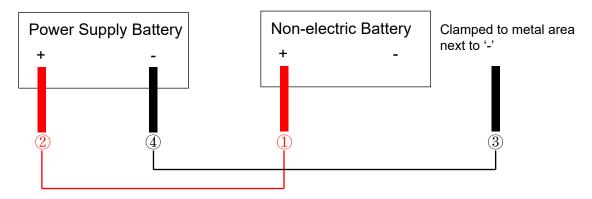

# **Automotive Cable**



# **Automotive Booster Cable**

### **Application**

- Wind and solar power systems
- · Outboard motor leads
- Tow truck booster systems
- ATV and RV power cables
- Uninterrupted power supply systems (UPS).

#### Construction





Conductor: Flexible stranded copper class 5

Insulation: Thermo-Plastic-Rubber material(TPR), PVC, PPE, etc.

Insulation Color: Black and red.

**Length:** Length can be customized upon requirements.

#### **Current**

150A,500A, 600A, 800A, 1000A, 2000A

Other current classes can be provided as required.

## **Operation diagram**



www.caledonian-cables.co.uk